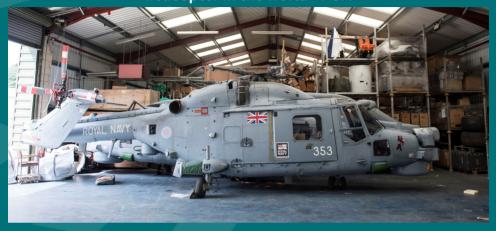

## WESTLAND LYNX HMA8 HELICOPTER FOR SALE

Amazing opportunity to own the fastest conventional rotor helicopter in the world - POA

The Lynx HMA8 is a multi-role maritime helicopter with a wheeled undercarriage and deck lock system devised for all-weather operation from Frigate and Destroyer flight decks. It is powered by two Rolls Royce Gem Mk 204 turboshaft engines, each producing 800 SHP (597 kw) at 102.5% Nf. All Up Mass is 5330kgs.

## **FEATURES**

- 249mph (max speed) flying military helicopter previously operated by UK Royal Navy – freshly serviced and maintained by our approved engineering facility
- Option to deliver and be operated on civilian register; dual pilot operation
- Good times remaining on LLPs and Dynamics Components
- Main rotor blades and tail pylon fold for storage

- Automatic Flight Control System, Seaspray Maritime Radar, Deck Harpoon, Passive Infrared Device, Doppler, Night Vision Cockpit
- Fixed Tricycle Wheeled Landing Gear with steerable Nose Gear
- 30min run dry Main Rotor Gearbox
- Substantial spares package also available including spare engines, blades, gearboxes, mission equipment
- 3592 hours Airframe Time since new (7000hr life)